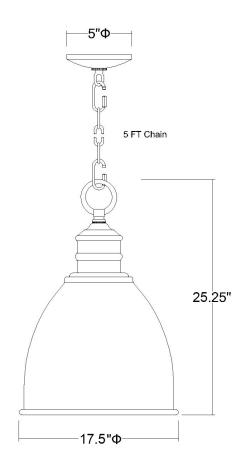

## IN11170SN COLBY 1-LIGHT PENDANT

| Description:         | Colby 1-light pendant |
|----------------------|-----------------------|
| Finish:              | Satin Nickel          |
| Dimensions:          | 17-1/2" D x 25-1/4" H |
| Bulbs:               | 1-100w medium         |
| Installed<br>Weight: | 9 lbs.                |
| Certification:       | Dry location / c UL   |
| Material:            | Steel                 |
|                      |                       |

| Steel                                                                                                                        |
|------------------------------------------------------------------------------------------------------------------------------|
| NA                                                                                                                           |
| 5" dia.                                                                                                                      |
| 5" chain, 12' wire                                                                                                           |
| White with gloss white<br>interior, matte black with<br>white interior, and oil-<br>rubbed bronze with raw<br>brass interior |
|                                                                                                                              |