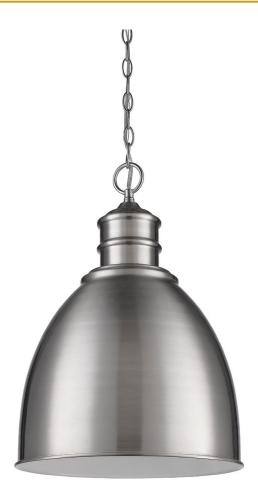

## IN11170SN COLBY 1-LIGHT PENDANT

| Description:         | Colby 1-light pendant |
|----------------------|-----------------------|
| Finish:              | Satin Nickel          |
| Dimensions:          | 17-1/2" D x 25-1/4" H |
| Bulbs:               | 1-100w medium         |
| Installed<br>Weight: | 9 lbs.                |
| Certification:       | Dry location / c UL   |
| Material:            | Steel                 |
|                      |                       |