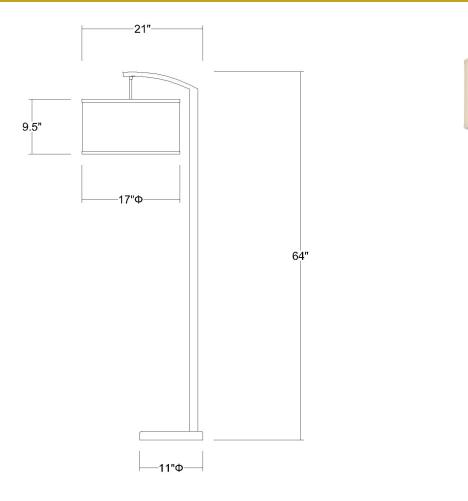

## **TF8214** STATION FLOOR LAMP

| Description:      | Station floor lamp                    |
|-------------------|---------------------------------------|
| Finish:           | Brushed nickel with white marble base |
| Dimensions:       | 64" H x 17" W x 21" ext.              |
| Bulbs:            | 1 x 150W Med.                         |
| Shade:            | Coarse ivory linen                    |
| Installed Weight: | 20.75 lbs.                            |
|                   |                                       |