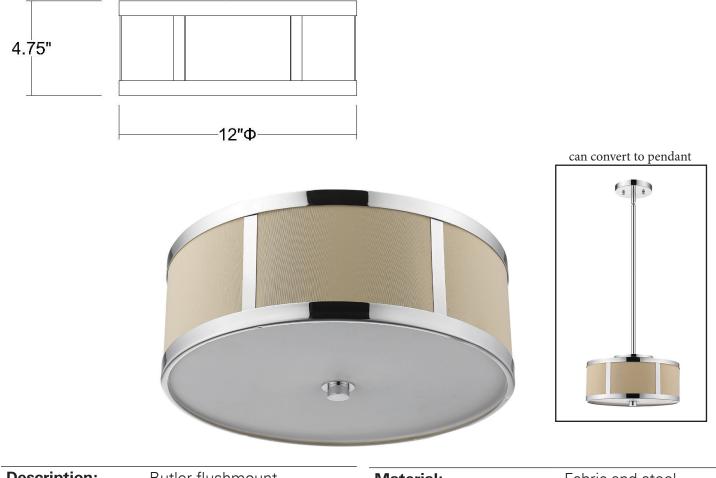

## TP7594 BUTLER CONVERTIBLE FLUSHMOUNT

| Description:      | Butler flushmount                             | Material:                 | Fabric and steel                        |
|-------------------|-----------------------------------------------|---------------------------|-----------------------------------------|
| Finish:           | Polished chrome                               | Glass:                    | NA                                      |
| Dimensions:       | 12″ dia. x 4.75″ H                            | <b>Canopy Dimensions:</b> | 5" dia.                                 |
| Bulbs:            | 2 x 40W Med.                                  | Switch:                   | NA                                      |
| Shade:            | Coarse cream linen with opal acrylic diffuser | Stems:                    | Polished chrome, 12'<br>wire, 45" stems |
| Installed Weight: | 5 lbs.                                        | _                         | (3-12", 1-6", 1-3")                     |
| Certification:    | c UL / dry location                           | Dimmable:                 | Yes                                     |