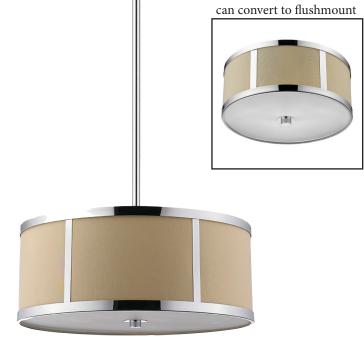

## TP7599 BUTLER CONVERTIBLE PENDANT

8

.

| Description:      | Butler pendant                                      |  |
|-------------------|-----------------------------------------------------|--|
| Finish:           | Polished chrome                                     |  |
| Dimensions:       | 15.75" dia. x 5.75" H                               |  |
| Bulbs:            | 2 x 60W Med.                                        |  |
| Shade:            | Coarse cream linen shade with opal acrylic diffuser |  |
| Installed Weight: | 6.5 lbs.                                            |  |
| Certification:    | c UL / dry location                                 |  |

| Material:                 | Fabric and steel                                               |
|---------------------------|----------------------------------------------------------------|
| Glass:                    | NA                                                             |
| <b>Canopy Dimensions:</b> | 5" dia.                                                        |
| Switch:                   | NA                                                             |
| Stems:                    | Polished chrome,<br>12' wire, 45" stems<br>(3-12", 1-6", 1-3") |
| Dimmable:                 | Yes                                                            |