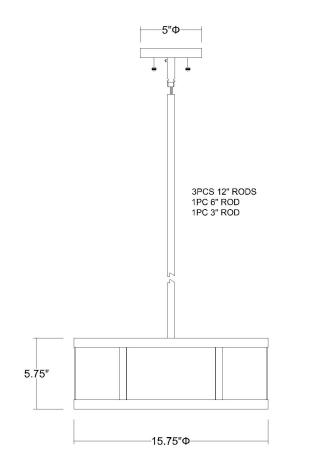

## TP7599 BUTLER CONVERTIBLE PENDANT

8

.

| Description:      | Butler pendant                                      |  |
|-------------------|-----------------------------------------------------|--|
| Finish:           | Polished chrome                                     |  |
| Dimensions:       | 15.75" dia. x 5.75" H                               |  |
| Bulbs:            | 2 x 60W Med.                                        |  |
| Shade:            | Coarse cream linen shade with opal acrylic diffuser |  |
| Installed Weight: | 6.5 lbs.                                            |  |
| Certification:    | c UL / dry location                                 |  |

| Material:                 | Fabric and steel                                               |
|---------------------------|----------------------------------------------------------------|
| Glass:                    | NA                                                             |
| <b>Canopy Dimensions:</b> | 5" dia.                                                        |
| Switch:                   | NA                                                             |
| Stems:                    | Polished chrome,<br>12' wire, 45" stems<br>(3-12", 1-6", 1-3") |
| Dimmable:                 | Yes                                                            |