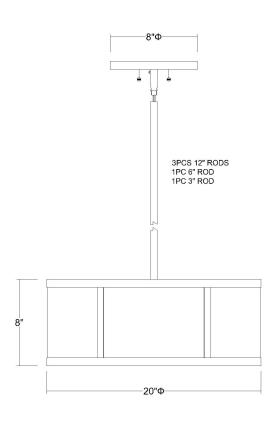

## **TP7997 BUTLER CONVERTIBLE PENDANT**

| 3 | ÷                         |
|---|---------------------------|
|   | can convert to flushmount |
|   |                           |

| Butler pendant                                      |  |
|-----------------------------------------------------|--|
| Polished chrome                                     |  |
| 20″ dia. x 8″ H                                     |  |
| 3 x 60W Med.                                        |  |
| Coarse cream linen shade with opal acrylic diffuser |  |
| 8.8 lbs.                                            |  |
| c UL / dry location                                 |  |
|                                                     |  |

| Material:          | Fabric and steel                                               |
|--------------------|----------------------------------------------------------------|
| Glass:             | NA                                                             |
| Canopy Dimensions: | 8" dia.                                                        |
| Switch:            | NA                                                             |
| Stems:             | Polished chrome,<br>12' wire, 45" stems<br>(3-12", 1-6", 1-3") |
| Dimmable:          | Yes                                                            |
|                    |                                                                |